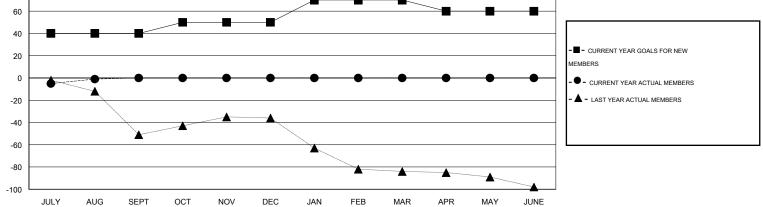

## LOCATION RHODE ISLAND

GMT CA 1

| Clubs         |                  |                   |                  |                  | Members               |                    |                                     |                    |                  |  |
|---------------|------------------|-------------------|------------------|------------------|-----------------------|--------------------|-------------------------------------|--------------------|------------------|--|
|               | RESU             | LTS FOR 2015-2016 | i                |                  | RESULTS FOR 2015-2016 |                    |                                     |                    |                  |  |
| QUARTER       | NEW CLUB<br>GOAL | NEW CLUBS         | DROPPED<br>CLUBS | NET<br>GAIN/LOSS | QUARTER               | NEW MEMBER<br>GOAL | CHARTER AND<br>NEW MEMBERS<br>ADDED | DROPPED<br>MEMBERS | NET<br>GAIN/LOSS |  |
| JULY/AUG/SEPT | 1                | 0                 | 0                | 0                | JULY/AUG/SEPT         | 40                 | 11                                  | 12                 | -1               |  |
| OCT/NOV/DEC   | 0                | 0                 | 0                | 0                | OCT/NOV/DEC           | 10                 | 0                                   | 0                  | 0                |  |
| JAN/FEB/MAR   | 0                | 0                 | 0                | 0                | JAN/FEB/MAR           | 20                 | 0                                   | 0                  | 0                |  |
| APR/MAY/JUNE  | 0                | 0                 | 0                | 0                | APR/MAY/JUNE          | -10                | 0                                   | 0                  | 0                |  |